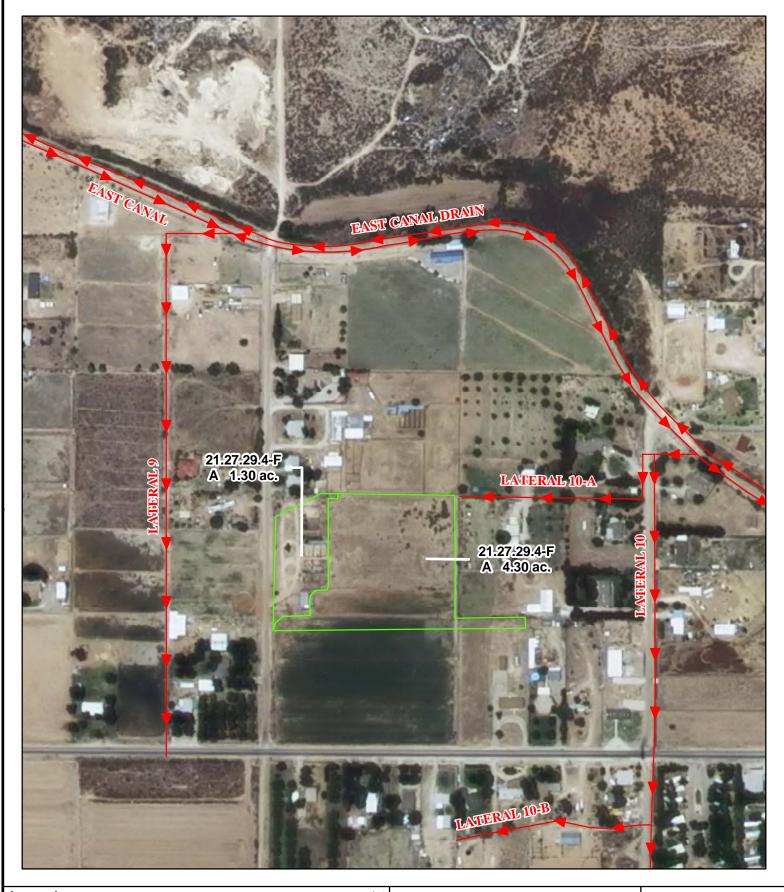

# f. Location and Amount of Irrigated Acreage:

Section 29, Township 21S, Range 27E, N.M.P.M.

Pt. SE<sup>1</sup>/<sub>4</sub> 5.60 acres

Total: 5.60 acres

As shown on the attached revised Hydrographic Survey Map for Subfile No. 21.27.29.4-F, and the CID Section Hydrographic Survey Map Sheet No. 42 (1999-2011), included in Part F of this Appendix, representing the Court record as of the date of the filing of this Decree.

# Tract Boundaries

Surface Water Only

Supplemental Groundwater

Reservoir / Pond

No Right

2009 Digital Orthophotography

Grid Interval = 1000

Scale 1 " = 300;